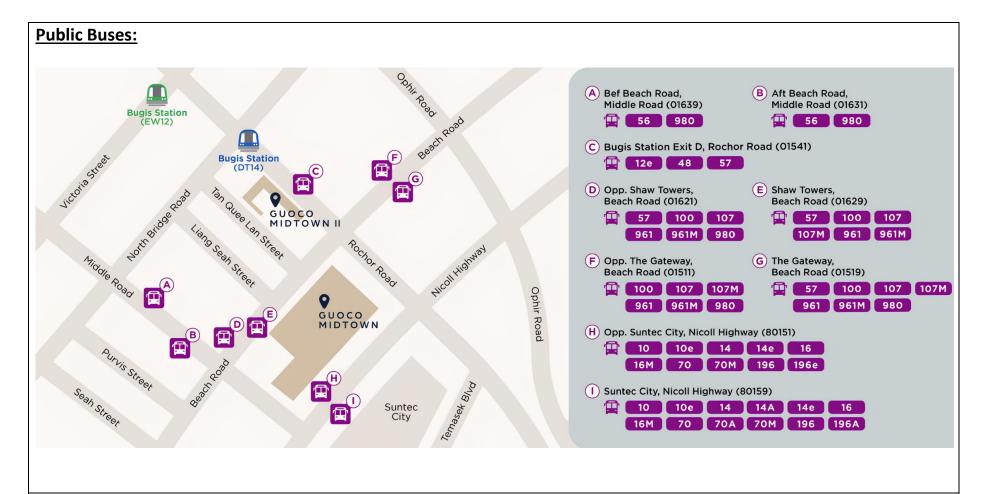

## **Getting There**

**Getting to Climb for Rainbows venue: Guoco Midtown** 

Address: 128 Beach Road, Singapore 189773

By public transport

## **Nearest MRT station:**

East-West Line (Green)

Bugis Station (EW12/DT14), Exit D

• 11 minutes walk from the MRT station

By car